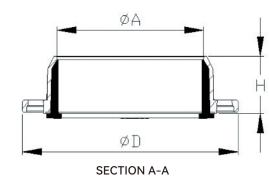

## QINGDAO JUDBERD MACHINERY CO LTD WHATSAPP: 0086-15315522185 EMAIL: INFO@JUDBERD.COM

| FLANGE SIZE | PVC PIPE<br>OUTSIDE<br>DIAMETER | FLANGE<br>OUTSIDE<br>DIAMETER | BODY<br>HEIGHT | SOCKET END<br>INSIDE DIAMETER | APPX.WEIGHT<br>(KGS) |  |
|-------------|---------------------------------|-------------------------------|----------------|-------------------------------|----------------------|--|
| DN          | OD                              | D                             | н              | А                             |                      |  |
| DN40/50     | 50                              | 163                           | 50             | 53                            | 1.6                  |  |
| DN50/60/65  | 63                              | 185                           | 50             | 65                            | 2.4                  |  |
| DN60/65     | 75                              | 185                           | 55             | 78                            | 2.1                  |  |
| DN80        | 90                              | 196                           | 60             | 93                            | 2.5                  |  |
| DN100       | 110                             | 218                           | 65             | 113                           | 3.1                  |  |
| DN125       | 125                             | 254                           | 70             | 128                           | 4.6                  |  |
| DN125       | 140                             | 254                           | 70             | 143                           | 4.3                  |  |
| DN150       | 160                             | 280                           | 80             | 164                           | 5.3                  |  |
| DN200       | 200                             | 338                           | 91             | 202.5                         | 7.6                  |  |
| DN200       | 225                             | 338                           | 91             | 227.5                         | 7.0                  |  |
| DN250       | 250                             | 400                           | 97             | 252.5                         | 10.9                 |  |
| DN300       | 315                             | 455                           | 105            | 318                           | 13.8                 |  |
| DN400       | 400                             | 576                           | 120            | 406                           | 22.5                 |  |