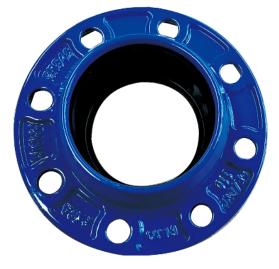

## QINGDAO JUDBERD MACHINERY CO LTD WHATSAPP: 0086-15315522185 EMAIL: INFO@JUDBERD.COM





SHEET 2 OF 2

SCALE:

WEIGHT

## QINGDAO JUDBERD MACHINERY CO LTD WHATSAPP: 0086-15315522185 EMAIL: INFO@JUDBERD.COM









| FLANGE SIZE | PVC PIPE<br>OUTSIDE<br>DIAMETER | FLANGE<br>OUTSIDE<br>DIAMETER | BODY<br>HEIGHT | SOCKET END<br>INSIDE DIAMETER | APPX.WEIGHT<br>(KGS) |  |
|-------------|---------------------------------|-------------------------------|----------------|-------------------------------|----------------------|--|
| DN          | OD                              | D                             | н              | А                             |                      |  |
| DN40/50     | 50                              | 163                           | 50             | 53                            | 1.6                  |  |
| DN50/60/65  | 63                              | 185                           | 50             | 65                            | 2.4                  |  |
| DN60/65