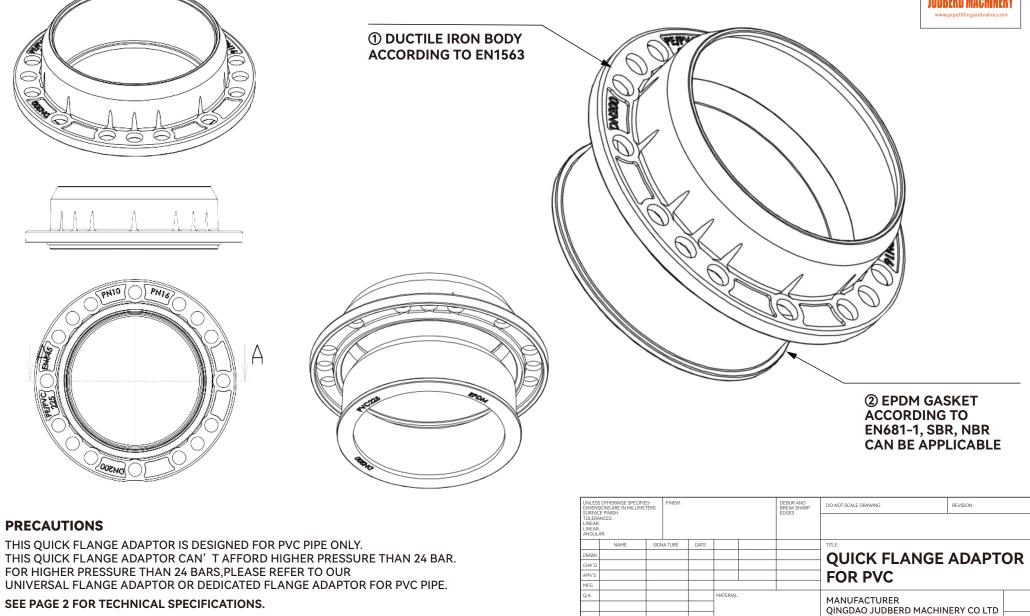

## QINGDAO JUDBERD MACHINERY CO LTD WHATSAPP: 0086-15315522185 EMAIL: INFO@JUDBERD.COM

SHEET 2 OF 2

SCALE:

WEIGHT

## NOTE

DATA SUCH AS THE ABOVE IS BASED ON OUR MOST ACCURATE AT THE TIME OF OUR RELEASE, BUT WE MAY MAKE UPDATES OR IMPROVEMENTS TO OUR PRODUCTS, SO IF YOU NEED THE LATEST, PLEASE CONTACT US.

| UNLESS DTHERWISE SPECIFIED<br>DIMENSIONS ARE IN MILLIMETERS<br>SURFACE FINISH:<br>TD FERANCES:<br>LINEAR<br>LINEAR<br>ANGULAR |      |      |        |      |          | DEBUR AND<br>BREAK SHARP<br>EDGES | DO NOT SCALE DRAWING | REVISION                                         |              |  |  |  |  |
|-------------------------------------------------------------------------------------------------------------------------------|------|------|--------|------|----------|-----------------------------------|----------------------|--------------------------------------------------|--------------|--|--|--|--|
|                                                                                                                               | NAME | SIGN | A TURE | DATE |          |                                   |                      | TITLE:                                           |              |  |  |  |  |
| DRAWN                                                                                                                         |      |      |        |      |          |                                   |                      | QUICK FLANGE ADAPTOR<br>FOR PVC                  |              |  |  |  |  |
| CHK'D                                                                                                                         |      |      |        |      |          |                                   |                      |                                                  |              |  |  |  |  |
| APPV'D                                                                                                                        |      |      |        |      |          |                                   |                      |                                                  |              |  |  |  |  |
| MFG                                                                                                                           |      |      |        |      |          |                                   |                      |                                                  |              |  |  |  |  |
| Q,A                                                                                                                           |      |      |        |      | MATERIAL |                                   |                      | MANUFACTURER<br>QINGDAO JUDBERD MACHINERY CO LTD |              |  |  |  |  |
|                                                                                                                               |      |      |        |      | WEIGHT:  |                                   |                      | SCALE:                                           | SHEET 2 OF 2 |  |  |  |  |