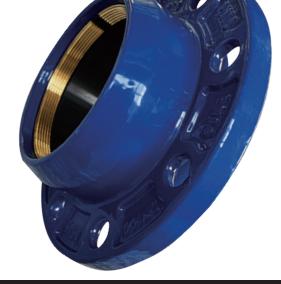

### FEATURE

DUCTILE IRON MATERIAL BODY AND ACCOMMODATES TO HDPE PIPE, HIGHER STRENGTH THAN THE PE MATERIAL TYPE.

RAPID INSTALLATION, NO TIE RODS DESIGN, ASSEMBLE TWO FLANGES WELL AND TIGHTEN THEM, THEN SEALING BETWEEN THE QUICK FLANGE ADAPTOR AND THE PIPE ACHIEVED. AND THE GRIP RING WILL GRIP PIPE AUTOMATICALLY.

CASTINGS ARE PRODUCED BY AUTO MOLDELLING LINE, THE SURFACE OF THE CASTING IS SMOOTHER BECAUSE THE MECHANICAL MANUFACTURE COMPACTS IT MORE TIGHTLY. MORE EFFICIENT, SO LOWER COSTS AND FASTER DELIVERY TIMES.