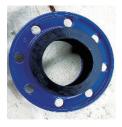

### FEATURE

DUCTILE IRON MATERIAL BODY AND ACCOMMODATES TO HDPE PIPE, HIGHER STRENGTH THAN THE PE MATERIAL TYPE.

RAPID INSTALLATION, NO TIE RODS DESIGN, ASSEMBLE TWO FLANGES WELL AND TIGHTEN THEM, THEN SEALING BETWEEN THE QUICK FLANGE ADAPTOR AND THE PIPE ACHIEVED. AND THE GRIP RING WILL GRIP PIPE AUTOMATICALLY.

CHINA MANUFACTURER DIRECTLY SALE

FLANGE IS DESIGNED ACCORING TO EN1092-2, BOTH PN10 AND PN16 ARE OK.

MAXIMUM SIZE IS DN400/OD400,LARGE SIZE CAN'T WORK WELL,BIGGER SIZE FLANGE ADAPTOR FOR HDPE PIPE, PLEASE REFER TO RESTRAINED FLANGE ADAPTOR SERIES NO. FA004 (DESIGNED FOR HDPE PIPE ONLY) AND AQUA GRIP FLANGE ADAPTOR SERIES NO. FA003(DESIGNED WIDE RANGE TYPE INCLUDE HDPE PIPE)