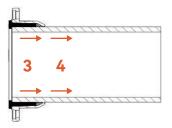

1) TIGHTEN TWO FLANGES 2 GASKETS ARE PUSHED TOWARD THE PIPE 3) GASKET MOVED TOWARDS THE NARROW PART IN THE AHEAD OF QUICK FLANGE ADAPTOR TO BE SQUEEZED TO ACHEVE SEALING AROUND THE PIPE.

(6) THE GRIP RING WAS PUSHED TOWARDS THE NARROW PART OF THE AHEAD OF QUICK FLANGE ADAPTOR TO BECOME SMALL DIAMETER TO GRIP HDPE PIPE TO AVOID PIPE MOVEMENT.