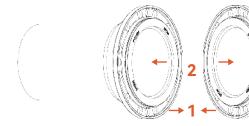

## QUICK FLANGE ADAPTOR FOR PVC

QUICK INSTALLATION TYPE WITHOUT TIE RODS

THE QUICK FLANGE ADAPTOR
GASKET CAN WORK AS SEALING
GASKET BETWEEN TWO FLANGES

CERTIFIED TO WRAS AND ACS

## **FEATURE**

DUCTILE IRON MATERIAL BODY AND ACCOMMODATES TO PVC PIPE, HIGHER STRENGTH THAN THE PVC MATERIAL TYPE.

RAPID INSTALLATION,NO TIE RODS DESIGN, ASSEMBLE TWO FLANGES WELL AND TIGHTEN THEM, THEN SEALING BETWEEN THE QUICK FLANGE ADAPTOR AND THE PIPE ACHIEVED.