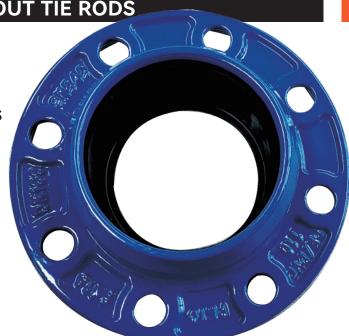

## QUICK FLANGE ADAPTOR FOR PVC

QUICK INSTALLATION TYPE WITHOUT TIE RODS

THE QUICK FLANGE ADAPTOR
GASKET CAN WORK AS SEALING
GASKET BETWEEN TWO FLANGES

CERTIFIED TO WRAS AND ACS

## **FEATURE**

DUCTILE IRON MATERIAL BODY AND ACCOMMODATES TO PVC PIPE, HIGHER STRENGTH THAN THE PVC MATERIAL TYPE.

RAPID INSTALLATION,NO TIE RODS DESIGN, ASSEMBLE TWO FLANGES WELL AND TIGHTEN THEM, THEN SEALING BETWEEN THE QUICK FLANGE ADAPTOR AND THE PIPE ACHIEVED.