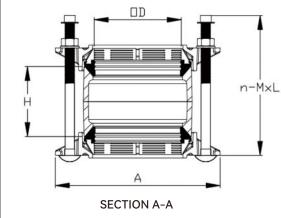

## QINGDAO JUDBERD MACHINERY CO LTD WHATSAPP: 0086-15315522185 EMAIL: INFO@JUDBERD.COM

| NOMINAL<br>DIAMETER | HDPE PIPE<br>OUTSIDE<br>DIAMETER | END RINGS<br>OUTSIDE<br>DIAMETER | CENTER<br>SLEEVE<br>HEIGHT | BOLTS NO-BOLTS<br>SIZEXBOLTS<br>LENGTH | BOLTS TYPE     | MAX<br>PRESSURE<br>(BAR) | MAX<br>DEFLECTION<br>(DEGREES) | APPX.WEIGHT<br>(KGS) |
|---------------------|----------------------------------|----------------------------------|----------------------------|----------------------------------------|----------------|--------------------------|--------------------------------|----------------------|
| DN                  | OD                               | А                                | н                          | n-MxL                                  |                |                          |                                |                      |
| DN50                | 63                               | 153                              | 95                         | 2-M12x180                              | CARRIAGE BOLTS | 25                       | ±3°                            | 3.1                  |
| DN60/65             | 75                               | 166                              | 95                         | 2-M12x180                              | CARRIAGE BOLTS | 25                       | ±3°                            | 3.6                  |
| DN80                | 90                               | 193                              | 95                         | 4-M12x180                              | CARRIAGE BOLTS | 25                       | ±3°                            | 4.6                  |
| DN100               | 110                              | 215                              | 95                         | 4-M12x180                              | CARRIAGE BOLTS | 25                       | ±3°                            | 4.9                  |
| DN125               | 125                              | 230                              | 95                         | 4-M12x180                              | CARRIAGE BOLTS | 25                       | ±3°                            | 5.8                  |
| DN125               | 140                              | 241                              | 95                         | 4-M12x180                              | CARRIAGE BOLTS | 25                       | ±3°                            | 6.7                  |
| DN150               | 160                              | 265                              | 95                         | 4-M12x180                              | CARRIAGE BOLTS | 25                       | ±3°                            | 7.9                  |
| DN150               | 180                              | 275                              | 95                         | 4-M12x180                              | CARRIAGE BOLTS | 25                       | ±3°                            | 8.8                  |
| DN200               | 200                              | 306                              | 125                        | 4-M12x210                              | CARRIAGE BOLTS | 25                       | ±3°                            | 10.3                 |
| DN200               | 225                              | 320                              | 125                        | 4-M12x210                              | CARRIAGE BOLTS | 25                       | ±3°                            | 11.0                 |
| DN250               | 250                              | 357                              | 125                        | 6-M12x210                              | CARRIAGE BOLTS | 25                       | ±3°                            | 13.9                 |
| DN250               | 280                              | 374                              | 125                        | 6-M12x210                              | CARRIAGE BOLTS | 25                       | ±3°                            | 14.5                 |
| DN300               | 315                              | 422                              | 125                        | 6-M12x230                              | CARRIAGE BOLTS | 25                       | ±3°                            | 19.2                 |