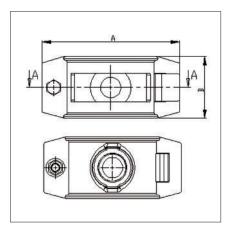

## CERTIFIED TO WRAS AND ACS

| Size  | ØD  | G     | A   | В  | b |
|-------|-----|-------|-----|----|---|
| 63PB  | 63  | M40x3 | 140 | 85 | 6 |
| 63GB  | 63  | M55x3 | 140 | 95 | 6 |
| 75PB  | 75  | M40x3 | 155 | 85 | 6 |
| 75GB  | 75  | M55x3 | 155 | 95 | 6 |
| 90PB  | 90  | M40x3 | 170 | 85 | 6 |
| 90GB  | 90  | M55x3 | 170 | 95 | 6 |
| 110PB | 110 | M40x3 | 190 | 85 | 7 |
| 110GB | 110 | M55x3 | 190 | 95 | 7 |
| 160PB | 160 | M40x3 | 240 | 85 | 7 |
| 160GB | 160 | M55x3 | 240 | 95 | 7 |