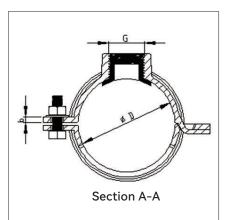

## CERTIFIED TO WRAS AND ACS

| Size  | ØD  | G     | A   | В  | b |
|-------|-----|-------|-----|----|---|
| 63PB  | 63  | M40x3 | 140 | 85 | 6 |
| 63GB  | 63  | M55x3 | 140 | 95 | 6 |
| 75PB  | 75  | M40x3 | 155 | 85 | 6 |
| 75GB  | 75  | M55x3 | 155 | 95 | 6 |
| 90PB  | 90  | M40x3 | 170 | 85 | 6 |
| 90GB  | 90  | M55x3 | 170 | 95 | 6 |
| 110PB | 110 | M40x3 | 190 | 85 | 7 |
| 110GB | 110 | M55x3 | 190 | 95 | 7 |
| 160PB | 160 | M40x3 | 240 | 85 | 7 |
| 160GB | 160 | M55x3 | 240 | 95 | 7 |