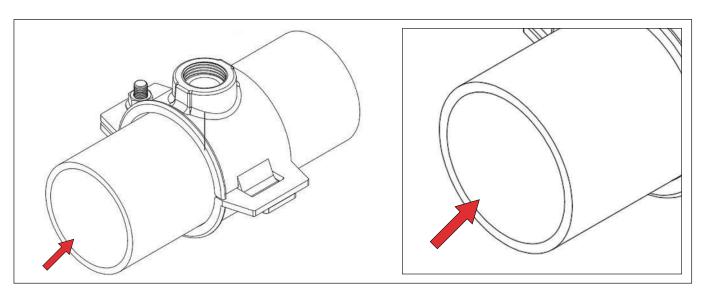

ealing function.
- 2, When installing the isolation valve, the bottom of the isolation valve's thread presses against the sealing surface of the saddle clamp's rubber gasket to create a seal.
- 3, Please note that this metric thread saddle clamp can only be connected with isolation valves that have the same metric thread. It cannot be used with isolation valves that have other thread standards.
- 4, In addition to the outlet sizes listed in the table,we can also provide larger outlet sizes. However,this requires special design adjustments and mold modifications.

TO BE CONTINUED 1-2

WWW.PIPEFITTINGANDVALVE.COM WHATSAPP: 0086-15315522185 EMAIL: INFO@JUDBERD.COM

## **JUDBERD MACHINERY**



DI SADDLE CLAMP FOR PVC AND HDPE PIPE WITH METRIC THREAD STYLE DSCPVCPEMT001

## PIPE COMPATIBILITY



**HDPE PIPE AND PVC PIPE**