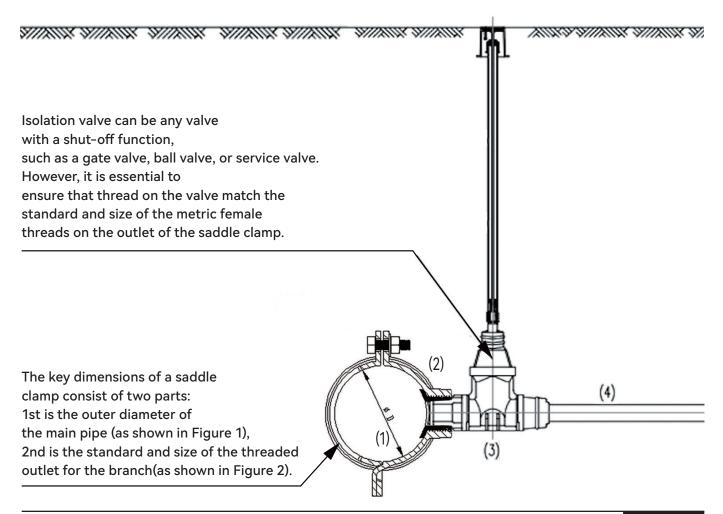

- 1, Outlet thread must be metric thread, without sealing function.
- 2, When installing the isolation valve, the bottom of the isolation valve's thread presses against the sealing surface of the saddle clamp's rubber gasket to create a seal.
- 3, Please note that this metric thread saddle clamp can only be connected with isolation valves that have the same metric thread. It cannot be used with isolation valves that have other thread standards.
- 4, In addition to the outlet sizes listed in the table,we can also provide larger outlet sizes. However,this requires special design adjustments and mold modifications.