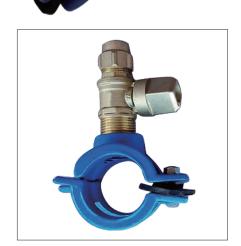

## **JUDBERD MACHINERY**

DI SADDLE CLAMP FOR PVC AND HDPE PIPE WITH METRIC THREAD STYLE DSCPVCPEMT001

FROM OD63 TO OD160 PN10/16, WITH M40 AND M55 THREAD OUTLET

BIGGER SIZE AND HIGHER PRESSURE ARE ALSO AVAILABLE, PLEASE CONSULT JUDBERD.

- 1, Outlet thread must be metric thread, without sealing function.
- 2, When installing the isolation valve, the bottom of the isolation valve's thread presses against the sealing surface of the saddle clamp's rubber gasket to create a seal.
- 3, Please note that this metric thread saddle clamp can only be connected with isolation valves that have the same metric thread. It cannot be used with isolation valves that have other thread standards.
- 4, In addition to the outlet sizes listed in the table,we can also provide larger outlet sizes. However,this requires special design adjustments and mold modifications.