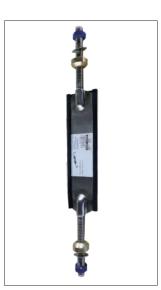

## STRIPS CAN BE CUSTOMIZED ACCORDING TO CLIENT REQUIREMENTS.

① Normal Design

② Design semi-spherical washer according to client requirement

③ Nylon semi-spherical washer according to client requirement

Special design strips for HDPE and PVC plastic pipe