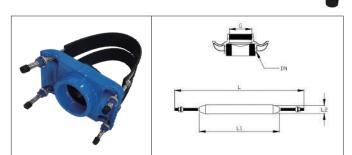

## JUDBERD MACHINERY

TAPPING SADDLE WITH THREAD OUTLET
-SINGLE BAND/DOUBLE BAND/MULTIPLE BANDS STYLE TSTO

SADDLE CLAMP, WIDE RANGE TYPE, DESIGNED FOR VARIOUS PIPES (DUCTILE IRON PIPE, STEEL PIPE, GRP PIPE, AC PIPE, PVC PIPE, PE PIPE ETC) WHICH PIPE OUTSIDE DIAMETER IS IN OUR RANGE.
THREAD OUTLET FROM DN50 TO DN400 PN10/16

## CERTIFIED TO WRAS AND ACS

| DN        | THREAD<br>OUTLET SIZE G |
|-----------|-------------------------|
| DN50-200  | 3/4"-1 1/2"             |
| DN100-300 | 3/4"-2"                 |

| PIPE Outside<br>Diameter Range(mm) | L2    | L1  | L    |
|------------------------------------|-------|-----|------|
| 60-77                              | 40/60 | 160 | 350  |
| 77-95                              | 40/60 | 200 | 390  |
| 98-119                             | 40/60 | 270 | 460  |
| 102-122                            | 40/60 | 275 | 465  |
| 120-150                            | 40/60 | 332 | 562  |
| 139-160                            | 40/60 | 368 | 558  |
| 150-180                            | 40/60 | 392 | 622  |
| 170-195                            | 40/60 | 450 | 640  |
| 200-230                            | 40/60 | 530 | 760  |
| 230-250                            | 40/60 | 610 | 800  |
| 250-280                            | 40/60 | 675 | 905  |
| 285-315                            | 40/60 | 770 | 1000 |
| 315-340                            | 40/60 | 860 | 1050 |

| DN                                                              | THREAD<br>OUTLET SIZE G | PIPE Outside<br>Diameter Range(mm) | L2    | L1   | L   |
|-----------------------------------------------------------------|-------------------------|------------------------------------|-------|------|-----|
| DN150-400 2"-3" 2"-3" 2"-3" 2"-3" 2"-3" 2"-3" 2"-3" 2"-3" 2"-3" | 2"-3"                   | 170-195                            | 40/60 | 450  | 640 |
|                                                                 | 2"-3"                   | 200-230                            | 40/60 | 530  | 760 |
|                                                                 | 2"-3"                   | 230-250                            | 40/60 | 610  | 800 |
|                                                                 | 2"-3"                   | 250-280                            | 40/60 | 675  |     |
|                                                                 | 2"-3"                   | 285-315                            | 40/60 | 770  |     |
|                                                                 | 2"-3"                   | 315-340                            | 40/60 | 860  |     |
|                                                                 | 355-380                 | 40/60                              | 965   |      |     |
|                                                                 | 2"-3"                   | 385-410                            | 40/60 | 1060 |     |
|                                                                 | 2"-3"                   | 410-435                            | 40/60 | 1135 |     |