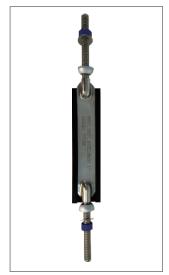

## STRIPS CAN BE CUSTOMIZED ACCORDING TO CLIENT REQUIREMENTS.

① Normal Design

② Design semi-spherical washer according to client requirement

③ Nylon semi-spherical washer according to client requirement

Special design strips for HDPE and PVC plastic pipe