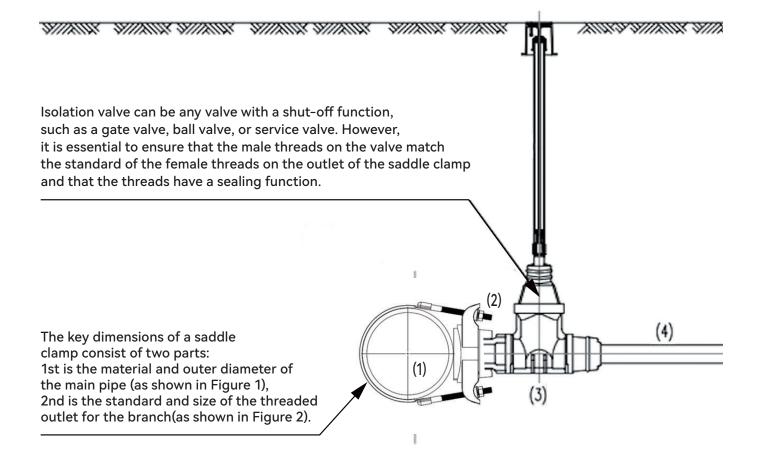

- 1,Outlet thread must be sealing thread such as BSP, NPT, or CC. Threads without a sealing function (e.g., metric threads) are not suitable.
- 2,The standard length for sealing threads is typically 20mm. If customers have special requirements, we can extend the length.
- 3,In addition to the outlet sizes listed in the table above, we can also provide larger outlet sizes.