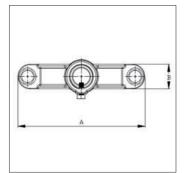

#### CERTIFIED TO WRAS AND ACS

| Size  | G     | A   | В  | н     | h  | R     | MxL    |
|-------|-------|-----|----|-------|----|-------|--------|
| DN60  | M40x3 | 164 | 40 | 56    | 14 | 43    | M14x70 |
|       | M55x3 | 164 | 40 | 61    | 19 | 43    | M14x70 |
| DN80  | M40x3 | 186 | 40 | 67    | 14 | 54    | M14x70 |
|       | M55x3 | 186 | 40 | 72    | 19 | 54    | M14x70 |
| DN100 | M40x3 | 210 | 40 | 79    | 14 | 66    | M14x70 |
|       | M55x3 | 210 | 40 | 84    | 19 | 66    | M14x70 |
| DN125 | M40x3 | 236 | 40 | 92    | 14 | 79    | M14x70 |
|       | M55x3 | 236 | 40 | 97    | 19 | 79    | M14x70 |
| DN150 | M40x3 | 266 | 40 | 107   | 14 | 94    | M14x70 |
|       | M55x3 | 266 | 40 | 112   | 19 | 94    | M14x70 |
| DN200 | M40x3 | 330 | 40 | 138   | 14 | 125   | M14x70 |
|       | M55x3 | 330 | 40 | 143   | 19 | 125   | M14x70 |
| DN250 | M40x3 | 382 | 45 | 164   | 14 | 151   | M14x70 |
|       | M55x3 | 382 | 45 | 169   | 19 | 151   | M14x70 |
| DN300 | M40x3 | 441 | 45 | 193.5 | 14 | 180.5 | M14x70 |
|       | M55x3 | 441 | 45 | 195.5 | 19 | 180.5 | M14x70 |