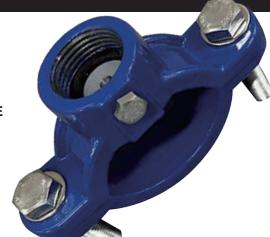

1,Outlet thread must be metric thread,without sealing function.

2, When installing the isolation valve, the bottom of the isolation valve's thread presses against the sealing surface of the saddle clamp's rubber gasket (as below figure No.6) to create a seal.

To ensure a robust and stable seal, we have designed a PTFE support ring at the base of the rubber gasket to support the sealing surface (as shown in Figure No.7). 3, Please note that this metric thread saddle clamp can only be connected with isolation valves that have the same metric thread. It cannot be used with isolation valves that have other thread standards.