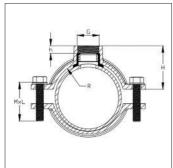

#### CERTIFIED TO WRAS AND ACS

| Size  | G     | A   | В  | н     | h  | R     | MxL    |
|-------|-------|-----|----|-------|----|-------|--------|
| DN60  | M40x3 | 164 | 40 | 56    | 14 | 43    | M14x70 |
|       | M55x3 | 164 | 40 | 61    | 19 | 43    | M14x70 |
| DN80  | M40x3 | 186 | 40 | 67    | 14 | 54    | M14x70 |
|       | M55x3 | 186 | 40 | 72    | 19 | 54    | M14x70 |
| DN100 | M40x3 | 210 | 40 | 79    | 14 | 66    | M14x70 |
|       | M55x3 | 210 | 40 | 84    | 19 | 66    | M14x70 |
| DN125 | M40x3 | 236 | 40 | 92    | 14 | 79    | M14x70 |
|       | M55x3 | 236 | 40 | 97    | 19 | 79    | M14x70 |
| DN150 | M40x3 | 266 | 40 | 107   | 14 | 94    | M14x70 |
|       | M55x3 | 266 | 40 | 112   | 19 | 94    | M14x70 |
| DN200 | M40x3 | 330 | 40 | 138   | 14 | 125   | M14x70 |
|       | M55x3 | 330 | 40 | 143   | 19 | 125   | M14x70 |
| DN250 | M40x3 | 382 | 45 | 164   | 14 | 151   | M14x70 |
|       | M55x3 | 382 | 45 | 169   | 19 | 151   | M14x70 |
| DN300 | M40x3 | 441 | 45 | 193.5 | 14 | 180.5 | M14x70 |
|       | M55x3 | 441 | 45 | 195.5 | 19 | 180.5 | M14x70 |