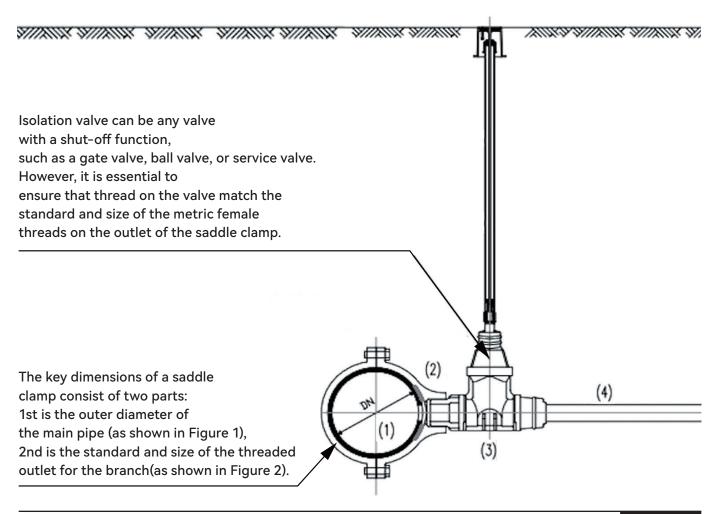

1,Outlet thread must be metric thread,without sealing function.

2, When installing the isolation valve, the bottom of the isolation valve's thread presses against the sealing surface of the saddle clamp's rubber gasket (as below figure No.6) to create a seal.