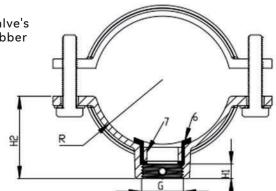

1,Outlet thread must be metric thread,without sealing function.

2, When installing the isolation valve, the bottom of the isolation valve's thread presses against the sealing surface of the saddle clamp's rubber gasket (as below figure No.6) to create a seal.

To ensure a robust and stable seal, we have designed a PTFE support ring at the base of the rubber gasket to support the sealing surface (as shown in Figure No.7). 3, Please note that this metric thread saddle clamp can only be connected with isolation valves that have the same metric thread. It cannot be used with isolation valves that have other thread standards.