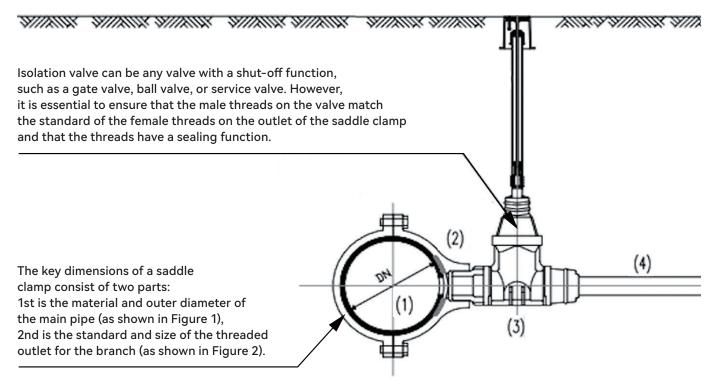

**Note** Above dimension is according to Metric HDPE/PVC pipe,Saddle clamp for IPS standard HDPE/PVC pipe is also available upon requirement.

1, Outlet thread must be sealing thread such as BSP, NPT, or CC. Threads without a sealing function (e.g., metric threads) are not suitable.

2, The standard length for sealing threads is typically 20mm. If customers have special requirements, we can extend the length.

3, In addition to the outlet sizes listed in the table above, we can also provide larger outlet sizes. However this requires special design adjustments and mold modifications.