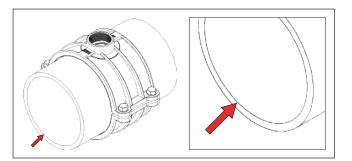

STYLE SCPEPVC 002
STYLE SCPEPVC 001

Image: Constant of the state of

In addition to the sealing gasket around the outlet (as above figure 1), the inner surface of the saddle is 100% lined with EPDM rubber (as above figure 2) to protect the pipe surface.