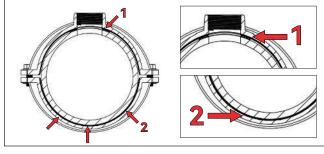

STYLE SCPEPVC 002
STYLE SCPEPVC 001

Image: Constant of the state of

In addition to the sealing gasket around the outlet (as above figure 1), the inner surface of the saddle is 100% lined with EPDM rubber (as above figure 2) to protect the pipe surface.