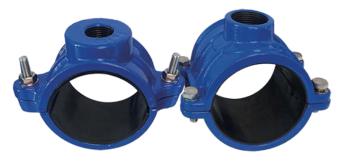

## **JUDBERD MACHINERY** SADDLE CLAMP FOR PE /PVC PIPE STYLE SCPEPVC 001

### PIPE COMPATIBILITY

Designed for plastic pipe(HDPE &PVC pipe) For high-strength pipes such as ductile iron pipes, Steel pipe, cast iron pipe, asbestos cement pipe, GRP pipe etc, we can use narrower saddles to save costs. (Judberd wide range saddle clamp style WRSC001) 