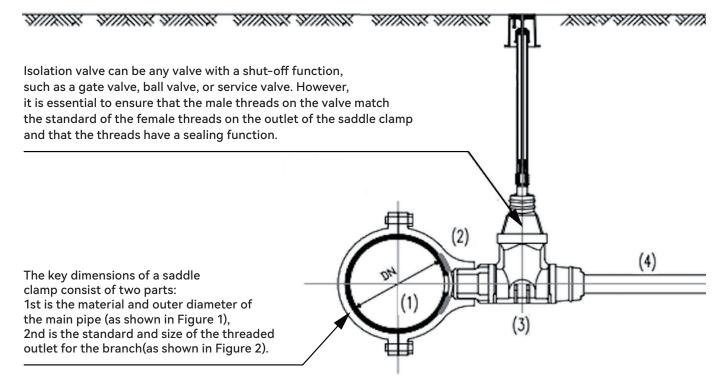

**Note** Above dimension is according to Metric HDPE/PVC pipe, Saddle clamp for IPS standard HDPE/PVC pipe is also available upon requirement.

- 1,Outlet thread must be sealing thread such as BSP, NPT, or CC. Threads without a sealing function (e.g., metric threads) are not suitable.
- 2,The standard length for sealing threads is typically 20mm. If customers have special requirements, we can extend the length.
- 3,In addition to the outlet sizes listed in the table above, we can also provide larger outlet sizes.