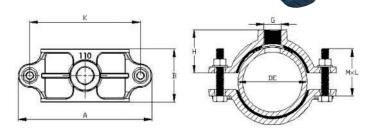

SADDLE CLAMP FOR PE /PVC PIPE STYLE SCPEPVC 002

| PVC/PE PIPE OD DE | Outlet Size G | A   | В   | н   | h    | MXL    |
|-------------------|---------------|-----|-----|-----|------|--------|
| 63                | 3/4"-1"       | 150 | 60  | 115 | 45   | M12)   |
| 75                | 3/4"-1"       | 166 | 60  | 131 | 51   | M123   |
| 90                | 3/4"-1"       | 180 | 80  | 145 | 58   | M12    |
| 110               | 3/4"-1"       | 201 | 80  | 166 | 68   | M123   |
| 125               | 3/4"-1"       | 215 | 100 | 180 | 77.5 | M12)   |
| 140               | 3/4"-1"       | 230 | 100 | 195 | 85   | M123   |
| 160               | 3/4"-1"       | 255 | 100 | 21  | 95   | M12)   |
| 180               | 3/4"-1"       | 275 | 100 | 235 | 105  | M12)   |
| 200               | 3/4"-1"       | 304 | 100 | 260 | 115  | M16x75 |
| 225               | 3/4"-1"       | 329 | 100 | 285 | 129  | M16x75 |
| 250               | 3/4"-1"       | 357 | 100 | 313 | 140  | M16x75 |
| 280               | 3/4"-1"       | 383 | 100 | 343 | 155  | M16x75 |
| 315               | 3/4"-1"       | 422 | 100 | 378 | 173  | M16)   |
| 355               | 3/4"-1"       | 464 | 100 | 420 | 195  | M16)   |

**Note** Above dimension is according to Metric HDPE/PVC pipe, Saddle clamp for IPS standard HDPE/PVC pipe is also available upon requirement.

- 1,Outlet thread must be sealing thread such as BSP, NPT, or CC. Threads without a sealing function (e.g., metric threads) are not suitable.
- 2,The standard length for sealing threads is typically 20mm. If customers have special requirements, we can extend the length.
- 3,In addition to the outlet sizes listed in the table above, we can also provide larger outlet sizes.