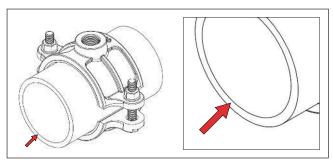

In addition to the sealing gasket around the outlet(as above figure 1), the inner surface of the saddle is 100% lined with EPDM rubber (as above figure 2) to protect the pipe surface.