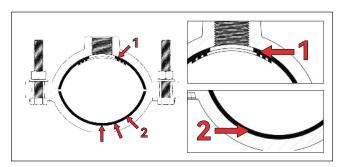

In addition to the sealing gasket around the outlet(as above figure 1), the inner surface of the saddle is 100% lined with EPDM rubber (as above figure 2) to protect the pipe surface.