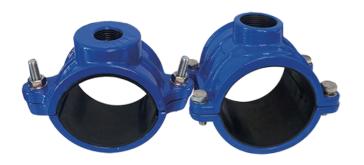

## JUDBERD MACHINERY

SADDLE CLAMP FOR PE /PVC PIPE STYLE SCPEPVC 002

SADDLE CLAMP SPECIFICALLY DESIGNED FOR HDPE AND PVC PLASTIC PIPES., FROM OD63 TO OD355 PN10/16

BIGGER SIZE AND HIGHER PRESSURE ARE ALSO AVAILABLE, PLEASE CONSULT JUDBERD.

## PIPE COMPATIBILITY

Designed for plastic pipe(HDPE &PVC pipe)
For high-strength pipes such as ductile iron pipes,
Steel pipe, cast iron pipe, asbestos cement pipe,
GRP pipe etc, we can use narrower saddles to save costs.
(Judberd wide range saddle clamp style WRSC001)