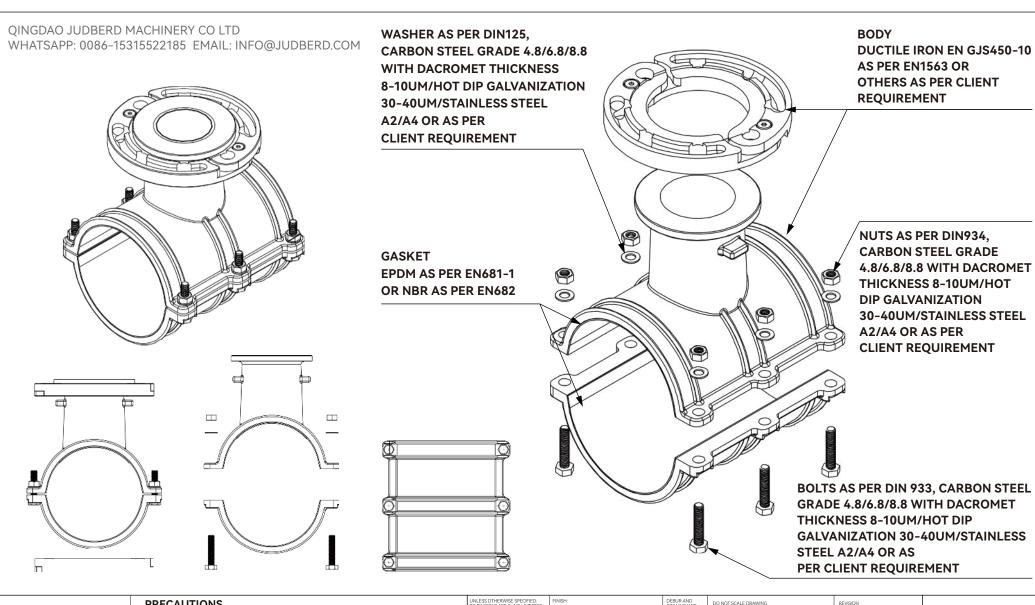

## **PRECAUTIONS**

- 1, Suitable for PE and PVC pipes.
- 2, Sealing is achieved by compressing the EPDM gasket between saddle clamp body and pipe surface.

The opening and closing of the branch pipeline are controlled by flange end isolation valve.

3, Medium conveyed can be water, oil or gas.

|        |      | IERS       |  |      |           |  | EDGES EDGES |                                  |              |  |  |
|--------|------|------------|--|------|-----------|--|-------------|----------------------------------|--------------|--|--|
|        | NAME | SIGNA TURE |  | DATE |           |  |             | TITLE:                           |              |  |  |
| DRAWN  |      |            |  |      |           |  |             | SADDLE CLAMP FOR HDPE AND PVC    |              |  |  |
| CHK'D  |      |            |  |      |           |  |             |                                  |              |  |  |
| APPV'D |      |            |  |      |           |  |             | PIPE - LOOSE FLANGE OUTLET       |              |  |  |
| MFG    |      |            |  |      |           |  |             |                                  | _            |  |  |
| Q,A    |      |            |  |      | MATERIAL: |  |             | MANUFACTURER                     |              |  |  |
|        |      |            |  |      | ]         |  |             | QINGDAO JUDBERD MACHINERY CO LTD |              |  |  |
|        |      |            |  |      | ]         |  |             |                                  |              |  |  |
|        |      |            |  |      | WEIGHT:   |  |             | SCALE:                           | SHEET 1 OF 1 |  |  |